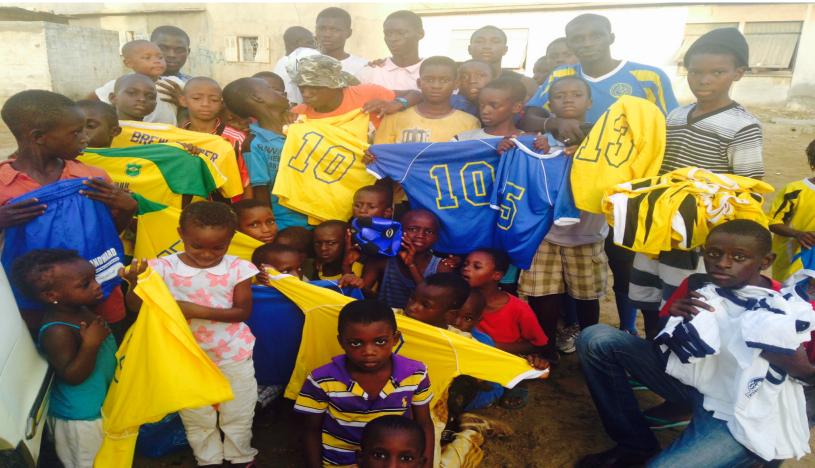

So far this year, we have accomplished the following:

- Funded Tuitions of 50 preschool children in Lambaye, Senegal
- Collected and shipped soccer equipments, medical supplies and school supplies to Lambaye
- Raised money through bake sales, a Soccer for Senegal tournament and merchandise sales
- Raised over \$35,000 from our Gala