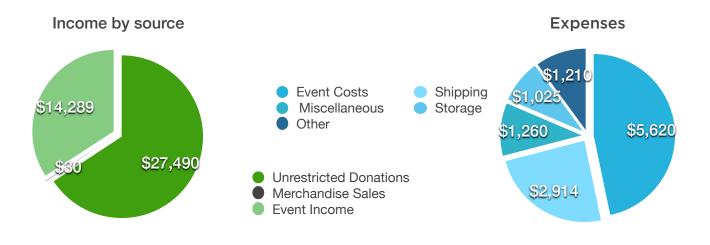

## **Brief financial summary**

Please see attached document "Statement of Activity" for a full breakdown.

| Statement of Activity            |       |           |       |      |
|----------------------------------|-------|-----------|-------|------|
| January - December 2015          |       |           |       |      |
|                                  |       |           |       |      |
|                                  | Total |           |       |      |
| Revenue                          |       |           | STUDE | Ter  |
|                                  |       |           | SEN   | GAPR |
| Sales                            |       | 14,289.04 |       |      |
| Sales of Product Revenue         |       | 30.24     |       |      |
| Unrestricted Donations           |       | 27,490.34 |       |      |
| Total Revenue                    | \$    | 41,809.62 |       |      |
| Cost of Goods Sold               |       |           |       |      |
| Cost of Goods Sold               |       | 1,500.00  |       |      |
| Program Related Cost             |       | 10.08     |       |      |
| Total Cost of Goods Sold         | \$    | 1,510.08  |       |      |
| Gross Profit                     | \$    | 40,299.54 |       |      |
| Expenditures                     |       |           |       |      |
| Bank Charges                     |       | 45.00     |       |      |
| Decorations Supplies             |       | 39.72     |       |      |
| Event Costs                      |       | 5,619.92  |       |      |
| International Calling            |       | 650.00    |       |      |
| IT/Website                       |       | 204.00    |       |      |
| Job Materials                    |       | 287.45    |       |      |
| Office Expenses                  |       | 366.80    |       |      |
| Other General and Admin Expenses | 5     | 0.49      |       |      |
| Promotional                      |       | 189.50    |       |      |
| Shipping and delivery expense    |       | 2,913.52  |       |      |
| Storage                          |       | 1,246.96  |       |      |
| Travel                           |       | 3,000.00  |       |      |
| Uncategorized Expenditure        |       | 2,260.00  |       |      |
| Total Expenditures               | \$    | 16,823.36 |       |      |
| Net Operating Revenue            | \$    | 23,476.18 |       |      |
| Net Revenue                      | \$    | 23,476.18 |       |      |
|                                  |       |           |       |      |
|                                  |       |           |       |      |